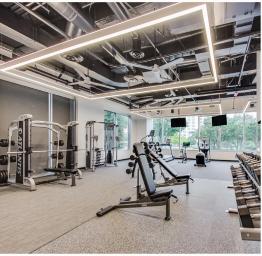

### **Property Highlights**

- A 10-story Class A office building located in Granite Park
- Offering dramatic, unobstructed views and excellent accessibility to Dallas North Tollway and State Highway 121
- THE LOUNGE | A corporate living room equipped with meeting space, a tech bar, shuffleboard table, coffee bar and chat rooms
- MOVE | Fitness centers are situated in Granite Park 2, 3 and 4, available to our customers at no charge
- EATS | Paesano's Café located in Granite Park 1
- **MEET** | Conference centers located in Granite Park 1, 3, 4 and 5, available to customers with appropriate booking
- DFW Airport is accessible in less than a 25-minute drive via State Highway 121
- Equipped with dual-feed electrical service and supported by 24-hour security