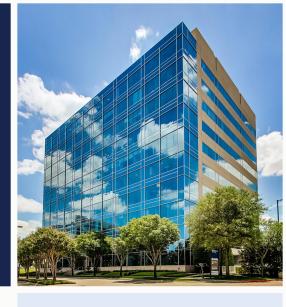

### **Property Highlights**

- A 10-story Class A office building located in Granite Park
- Offering dramatic, unobstructed views and excellent accessibility to Dallas North Tollway and State Highway 121
- THE LOUNGE | A corporate living room equipped with meeting space, a tech bar, shuffleboard table, coffee bar and chat rooms
- MOVE | Fitness centers are situated in Granite Park 2, 3 and 4, available to our customers at no charge
- EATS | Paesano's Café located in Granite Park 1
- **MEET** | Conference centers located in Granite Park 1, 3, 4 and 5, available to customers with appropriate booking
- DFW Airport is accessible in less than a 25-minute drive via State Highway 121
- Equipped with dual-feed electrical service and supported by 24-hour security

#### Location

5700 Granite Parkway Plano, Texas 75024