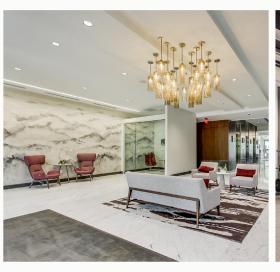

### **Property Highlights**

- A 10-story Class A office building located in Granite Park
- Offering dramatic, unobstructed views and excellent accessibility to Dallas North Tollway and State Highway 121
- THE LOUNGE | A corporate living room equipped with meeting space, a tech bar, shuffleboard table, coffee bar and chat rooms
- MOVE | Fitness centers are situated in Granite Park 2, 3 and 4, available to our customers at no charge
- EATS | Paesano's Café located in Granite Park 1
- **MEET** | Conference centers located in Granite Park 1, 3, 4 and 5, available to customers with appropriate booking
- DFW Airport is accessible in less than a 25-minute drive via State Highway 121
- Equipped with dual-feed electrical service and supported by 24-hour security