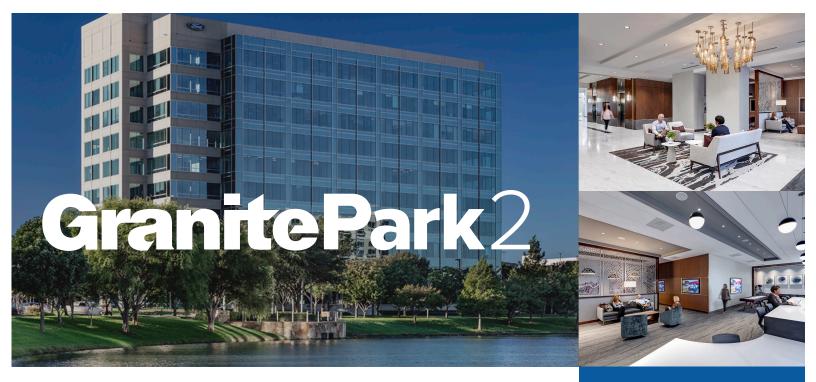

## PROPERTY HIGHLIGHTS

- 10 Story Class A Office Building located in Granite Park
- Excellent accessibility to Dallas North Tollway and State Highway 121
- 85% garage parking
- **LOUNGE** | Corporate Living Room equipment with meeting space, tech bar, shuffleboard table, coffee bar and chat rooms
- MOVE | Fitness centers located in Granite Park Two, Three & Four. Employees may use any fitness center at no charge.
- EAT | Paesano's Café in the adjacent Granite Park One building
- Meet | Conference Centers located in Granite Park One, Three, Four & Five. Customers may use any conference center in Granite Park with appropriate booking and fees.
- 24-hour security
- Dual feed electrical service
- Management Granite's buildings are an active participant in the Energy Star Program and Granite is the first commercial real estate firm to receive the Energy Star Leader award.